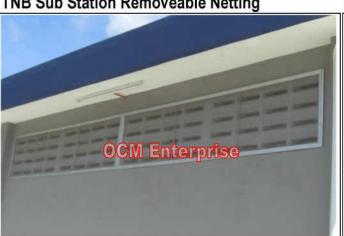

TNB Sub Station Mild Steel (MS) Door

TNB Sub Station Removeable Netting

Composite (FRP) Louvers Window & PVC Netting

Composite (FRP) Louvers Window & Alu Netting TNB Sub Station Signage

**TNB Sub Station Table** 