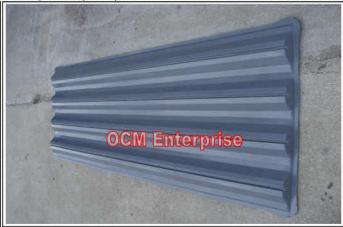

TNB Sub Station Mild Steel (MS) Door

TNB Sub Station Removeable Netting

Composite (FRP) Louvers Window & PVC Netting

Composite (FRP) Louvers Window & Alu Netting TNB Sub Station Signage

**TNB Sub Station Table** 