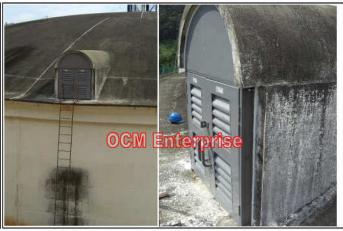

Ini adalah cetakan komputer tidak memerlukan tandatangan

TNB Sub Station Half Louvers Composite(FRP) Door

TNB Sub Station Full Louvers Composite(FRP) Door

TNB Sub Station Perforated Composite (FRP) Door

TNB Sub Station Solid Composite(FRP) Door

TNB Sub Station Mild Steel (MS) Door

TNB Sub Station Removeable Netting

Composite (FRP) Louvers Window & PVC Netting

Composite (FRP) Louvers Window & Alu Netting TNB Sub Station Signage

**TNB Sub Station Table** 