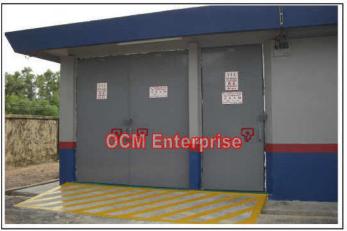

Ini adalah cetakan komputer tidak memerlukan tandatangan

TNB Sub Station Half Louvers Composite(FRP) Door

TNB Sub Station Full Louvers Composite(FRP) Door

TNB Sub Station Perforated Composite (FRP) Door

TNB Sub Station Solid Composite(FRP) Door