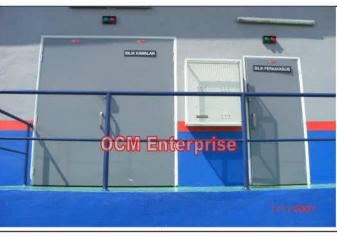

TNB Sub Station Mild Steel (MS) Door

TNB Sub Station Removeable Netting

Composite (FRP) Louvers Window & PVC Netting

Composite (FRP) Louvers Window & Alu Netting TNB Sub Station Signage

**TNB Sub Station Table** 