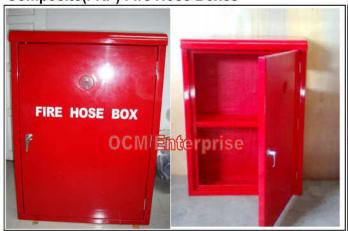

#### Composite(FRP) Reception Counter Furniture

Composite(FRP) Fire Hose Boxes

Composite(FRP) Flap Gate / Water Control Gates

14. Composite(FRP) Cooling Tower 45° and 90° Discharge Hood

Composite(FRP) Cylinder Tank (Chemical Resistant Option)