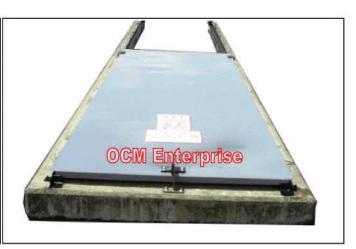

TNB Sub Station Logo and Handle

Composite(FRP) Door for Dam

Composite(FRP) Door for Dam

Composite(FRP) Chequered Plate

Composite(FRP) Seaside Chalet Handrail and Fence

Fiberglass (FRP) Swimming Pool

Fiberglass (FRP) Water Slide