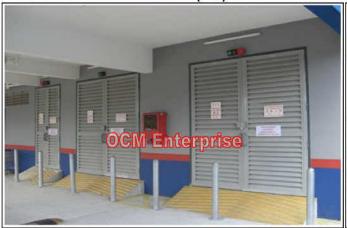

Ini adalah cetakan komputer tidak memerlukan tandatangan

TNB Sub Station Half Louvers Composite(FRP) Door

TNB Sub Station Full Louvers Composite(FRP) Door

TNB Sub Station Perforated Composite (FRP) Door

TNB Sub Station Solid Composite(FRP) Door