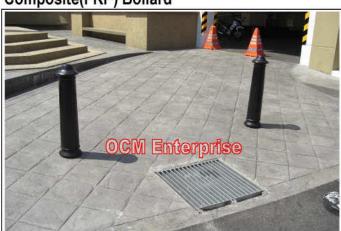

Composite(FRP) Bollard

**Chemical Resistant Floor Protection Coating** 

Composite(FRP) louvers

Composite(FRP) Concrete Mould

Composite(FRP) Conductive Tray