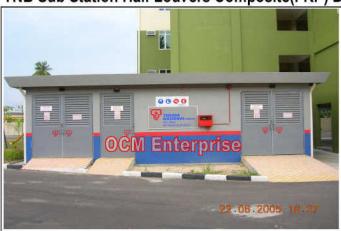

Ini adalah cetakan komputer tidak memerlukan tandatangan

TNB Sub Station Half Louvers Composite(FRP) Door

TNB Sub Station Full Louvers Composite(FRP) Door

TNB Sub Station Perforated Composite (FRP) Door

TNB Sub Station Solid Composite(FRP) Door