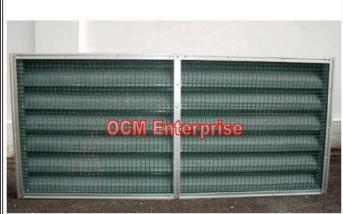

TNB Sub Station Mild Steel (MS) Door

TNB Sub Station Removeable Netting

Composite (FRP) Louvers Window & PVC Netting

Composite (FRP) Louvers Window & Alu Netting TNB Sub Station Signage

**TNB Sub Station Table** 