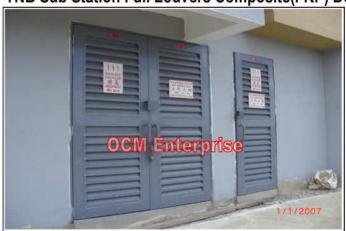

Ini adalah cetakan komputer tidak memerlukan tandatangan

TNB Sub Station Half Louvers Composite(FRP) Door

TNB Sub Station Full Louvers Composite(FRP) Door

TNB Sub Station Perforated Composite (FRP) Door

TNB Sub Station Solid Composite(FRP) Door