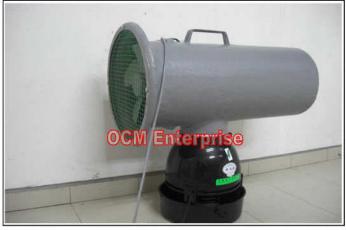

Composite(FRP) Storage Tank (Chemical Resistant Option)

Composite(FRP) Cylinder Tank (Chemical Resistant Option)

Composite(FRP) Clarifiers

Composite(FRP) Custom Sculpture

FRP Swiftlet Birdnest House Ventilation Fan