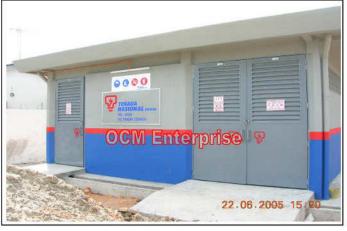

Ini adalah cetakan komputer tidak memerlukan tandatangan

TNB Sub Station Half Louvers Composite(FRP) Door

TNB Sub Station Full Louvers Composite(FRP) Door

TNB Sub Station Perforated Composite (FRP) Door

TNB Sub Station Solid Composite(FRP) Door