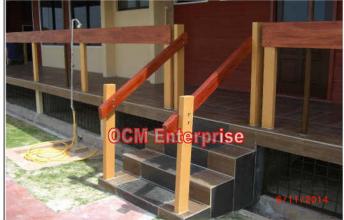

TNB Sub Station Logo and Handle

Composite(FRP) Door for Dam

Composite(FRP) Door for Dam

Composite(FRP) Chequered Plate

Composite(FRP) Seaside Chalet Handrail and Fence

Fiberglass (FRP) Swimming Pool

Fiberglass (FRP) Water Slide