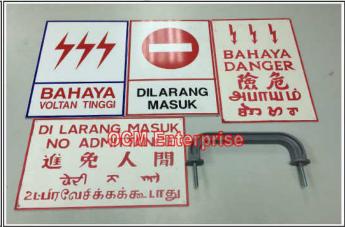

TNB Sub Station Mild Steel (MS) Door

TNB Sub Station Removeable Netting

Composite (FRP) Louvers Window & PVC Netting

Composite (FRP) Louvers Window & Alu Netting TNB Sub Station Signage

**TNB Sub Station Table** 