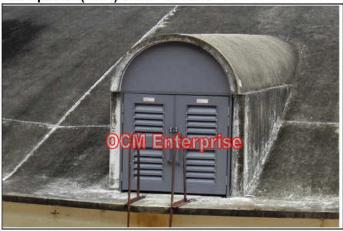

Ini adalah cetakan komputer tidak memerlukan tandatangan

TNB Sub Station Half Louvers Composite(FRP) Door

TNB Sub Station Full Louvers Composite(FRP) Door

TNB Sub Station Perforated Composite (FRP) Door

TNB Sub Station Solid Composite(FRP) Door