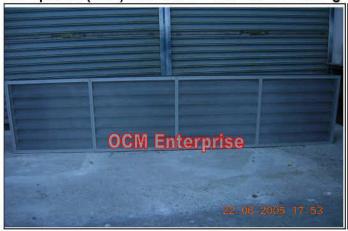

Ini adalah cetakan komputer tidak memerlukan tandatangan

TNB Sub Station Half Louvers Composite(FRP) Door

TNB Sub Station Full Louvers Composite(FRP) Door

TNB Sub Station Perforated Composite (FRP) Door

TNB Sub Station Solid Composite(FRP) Door