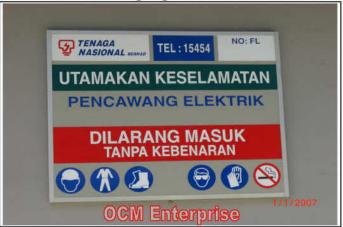

TNB Sub Station Mild Steel (MS) Door

TNB Sub Station Removeable Netting

Composite (FRP) Louvers Window & PVC Netting

Composite (FRP) Louvers Window & Alu Netting TNB Sub Station Signage

**TNB Sub Station Table** 