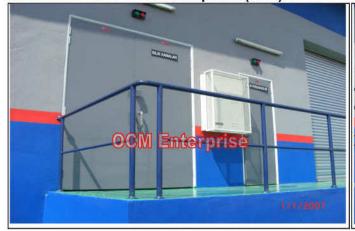

TNB Sub Station Mild Steel (MS) Door

TNB Sub Station Removeable Netting

Composite (FRP) Louvers Window & PVC Netting

Composite (FRP) Louvers Window & Alu Netting TNB Sub Station Signage

**TNB Sub Station Table** 