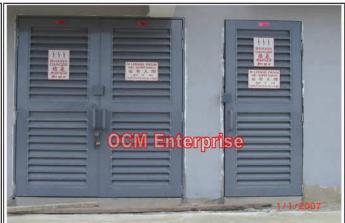

Ini adalah cetakan komputer tidak memerlukan tandatangan

TNB Sub Station Half Louvers Composite(FRP) Door

TNB Sub Station Full Louvers Composite(FRP) Door

TNB Sub Station Perforated Composite (FRP) Door

TNB Sub Station Solid Composite(FRP) Door