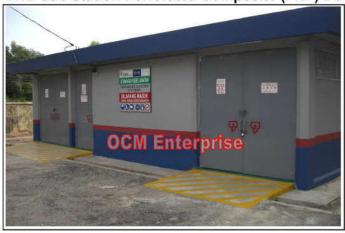

Ini adalah cetakan komputer tidak memerlukan tandatangan

TNB Sub Station Half Louvers Composite(FRP) Door

TNB Sub Station Full Louvers Composite(FRP) Door

TNB Sub Station Perforated Composite (FRP) Door

TNB Sub Station Solid Composite(FRP) Door