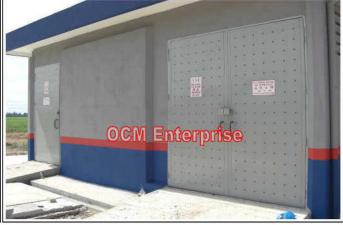

Ini adalah cetakan komputer tidak memerlukan tandatangan

TNB Sub Station Half Louvers Composite(FRP) Door

TNB Sub Station Full Louvers Composite(FRP) Door

TNB Sub Station Perforated Composite (FRP) Door

TNB Sub Station Solid Composite(FRP) Door